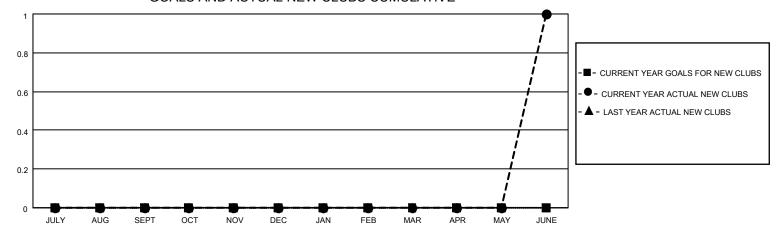

#### GOALS AND ACTUAL NEW CLUBS CUMULATIVE

## District 27 A2

| Clubs                 |               |           |               | Members               |                        |                         |                                                    |
|-----------------------|---------------|-----------|---------------|-----------------------|------------------------|-------------------------|----------------------------------------------------|
| RESULTS FOR 2022-2023 |               |           |               | RESULTS FOR 2022-2023 |                        |                         |                                                    |
| QUARTER               | NEW CLUB GOAL | NEW CLUBS | DROPPED CLUBS | QUARTER MEME          | BER GROWTH NET<br>GOAL | MEMBER GROWTH<br>ACTUAL | DROPPED<br>MEMBERS ACTUAL<br>(including transfers) |
| JULY/AUG/SEPT         | 0             | 0         | 0             | JULY/AUG/SEPT         | 26                     | 28                      | 31                                                 |
| OCT/NOV/DEC           | 0             | 0         | 0             | OCT/NOV/DEC           | 24                     | 21                      | 50                                                 |
| JAN/FEB/MAR           | 0             | 0         | 0             | JAN/FEB/MAR           | 24                     | 28                      | 23                                                 |
| APR/MAY/JUNE          | 0             | 1         | 0             | APR/MAY/JUNE          | 24                     | 48                      | 59                                                 |