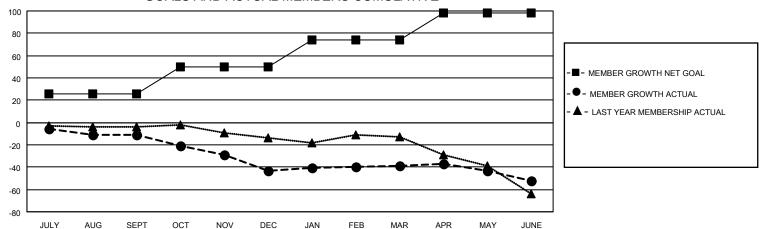

#### GOALS AND ACTUAL MEMBERS CUMULATIVE

| DROPPED CLUBS: 0 |     | 27 CLUBS OF 39 ADDED 1 OR<br>MORE NEW MEMBERS | GENDER DISTRIBUTION           |              |  |
|------------------|-----|-----------------------------------------------|-------------------------------|--------------|--|
|                  |     | MORE NEW MEMBERS                              | MALE 997 (78.13%)             |              |  |
|                  |     |                                               | FEMALE                        | 279 (21.87%) |  |
| DROPPED MEMBERS  |     |                                               | NON BINARY                    | 0 (0.00%)    |  |
|                  |     |                                               | PREFER NOT TO ANSWER          | 0 (0.00%)    |  |
| DECEASED         | 32  |                                               |                               |              |  |
| CLUB CANCELLED   | 0   | CLICK HERE FOR CUMULATIVE                     | TOTAL FAMILY UNIT MEMBERS 191 |              |  |
| OTHER            | 131 | MEMBERSHIP DATA                               |                               |              |  |
| TOTAL            | 163 |                                               | FAMILY MEMBERS PAYING HAI     | F DUES 97    |  |
|                  |     |                                               |                               |              |  |

## District 27 A2

| Clubs                 |               |           |               | Members               |                        |                         |                                                    |
|-----------------------|---------------|-----------|---------------|-----------------------|------------------------|-------------------------|----------------------------------------------------|
| RESULTS FOR 2022-2023 |               |           |               | RESULTS FOR 2022-2023 |                        |                         |                                                    |
| QUARTER               | NEW CLUB GOAL | NEW CLUBS | DROPPED CLUBS | QUARTER MEME          | BER GROWTH NET<br>GOAL | MEMBER GROWTH<br>ACTUAL | DROPPED<br>MEMBERS ACTUAL<br>(including transfers) |
| JULY/AUG/SEPT         | 0             | 0         | 0             | JULY/AUG/SEPT         | 26                     | 28                      | 31                                                 |
| OCT/NOV/DEC           | 0             | 0         | 0             | OCT/NOV/DEC           | 24                     | 21                      | 50                                                 |
| JAN/FEB/MAR           | 0             | 0         | 0             | JAN/FEB/MAR           | 24                     | 28                      | 23                                                 |
| APR/MAY/JUNE          | 0             | 1         | 0             | APR/MAY/JUNE          | 24                     | 48                      | 59                                                 |